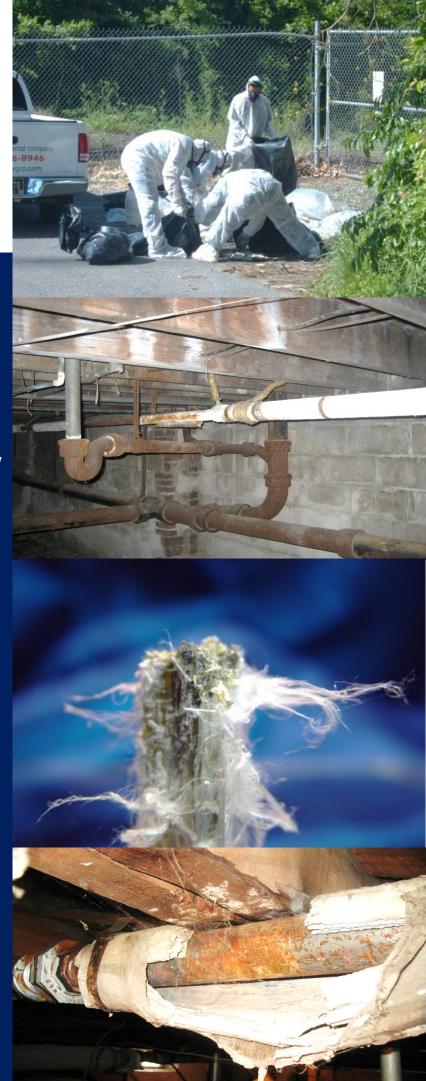

## **Asbestos Abatement**

County Environmental Company's abatement services are second to none. We have developed and maintained the best trained and highly skilled work force in the region. We bring the experience gained from the successful completion of thousands of projects to each new challenge.

Fully licensed and bonded, we perform all work with in-house capabilities, and we offer quick and efficient response to the Mid-Atlantic region. All of our technicians are AHERA trained in accordance with EPA regulatory requirements. These skilled technicians utilize the latest technologies to remove your asbestos in the most cost effective manner while maintaining a high level of job site safety. CEC is particularly effective at accomplishing abatement without disrupting clients' routine operations. We also meet or exceed every OSHA and EPA requirement and provide you with a full report upon completion of the project.